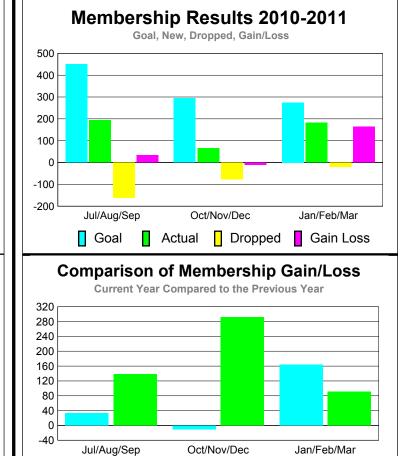

## YTD Status Quo Clubs 2010-2011

| <u>MEMBERSHIP</u> |                           |             |         |             |                   |
|-------------------|---------------------------|-------------|---------|-------------|-------------------|
|                   | <u>Membership</u> Results |             |         |             | <u>Membership</u> |
|                   | 2010-2011                 |             |         |             | 2009-2010         |
|                   |                           |             |         |             |                   |
|                   | Net                       | Actual      | Actual  | Gain/       | Gain/             |
|                   | Memb                      | New         | Dropped | Loss of     | Loss of           |
| Month             | <u>Goal</u>               | <u>Memb</u> | Memb    | <u>Memb</u> | <u>Memb</u>       |
| Jul/Aug/Sep       | 450                       | 194         | -161    | 33          | 138               |
| Oct/Nov/Dec       | 295                       | 66          | -76     | -10         | 292               |
| Jan/Feb/Mar       | 275                       | 183         | -19     | 164         | 91                |
| Totals            | 1020                      | 443         | -256    | 187         | 521               |