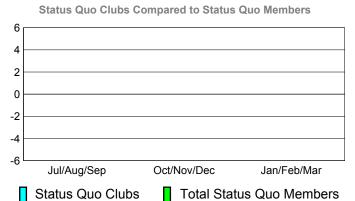

## YTD Status Quo Clubs 2010-2011

| <u>MEMBERSHIP</u> |                           |             |         |             |                   |
|-------------------|---------------------------|-------------|---------|-------------|-------------------|
|                   | <u>Membership</u> Results |             |         |             | <u>Membership</u> |
|                   | 2010-2011                 |             |         |             | 2009-2010         |
|                   |                           |             |         |             |                   |
|                   | Net                       | Actual      | Actual  | Gain/       | Gain/             |
|                   | Memb                      | New         | Dropped | Loss of     | Loss of           |
| Month             | <u>Goal</u>               | <u>Memb</u> | Memb    | <u>Memb</u> | <u>Memb</u>       |
| Jul/Aug/Sep       | 450                       | 194         | -161    | 33          | 138               |
| Oct/Nov/Dec       | 295                       | 66          | -76     | -10         | 292               |
| Jan/Feb/Mar       | 275                       | 183         | -19     | 164         | 91                |
| Totals            | 1020                      | 443         | -256    | 187         | 521               |